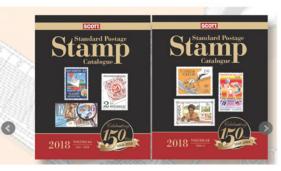

# **SCOTT CATALOGUES**

# **EXPANSIVE, RESPECTED, TRUSTED**

The Scott Catalogues have served stamp collectors for almost 150 years and are the only catalogues published annually that list and value all the stamps of the world. The catalogues comprise the six Scott Standard Postage Stamp Catalogues (in 12 volumes) and two specialized catalogues (Scott Specialized Catalogue of United States Stamps and Covers and Scott Classic Specialized Catalogue of Stamps and Covers 1840-1940). With each year thousands of new stamps are produced, and Scott Catalogue improves and updates its listings as the market changes.